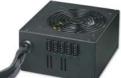

**600 Watt Modular XVS Power Supply** 

Rear I/O Pane

### **BX6 Microfly Micro ATX Case** w/ 600 Watt Modular XVS PSU

Part #: ULT40035 UPC#:022769400358

Dimensions: 15x11.25x9" Weight: 5 lbs.

## **MX6 Microfly Micro ATX Case**

w/ 600 Watt Modular XVS PSU

Part #: ULT40037 UPC#:022769400372

UPC#: 022769400365

Dimensions: 15x11.25x9" Weight: 5 lbs.

# **SX6 Microfly Micro ATX Case**

w/ 600 Watt Modular XVS PSU Part #: ULT40036

Dimensions: 15x11.25x9" Weight: 5 lbs.

- 1 20/24 Pin Motherboard Connector
- 1 4 Pin +12V Motherboard Connectors
- 1 6 Pin PCI-Express Connectors
- 1 5 Pin SATA Power Cable (2 Devices)
- 2 4 Pin Power Cable (2 Devices)
- 1 4 Pin Power Cable (2 Devices + 1 Floppy)